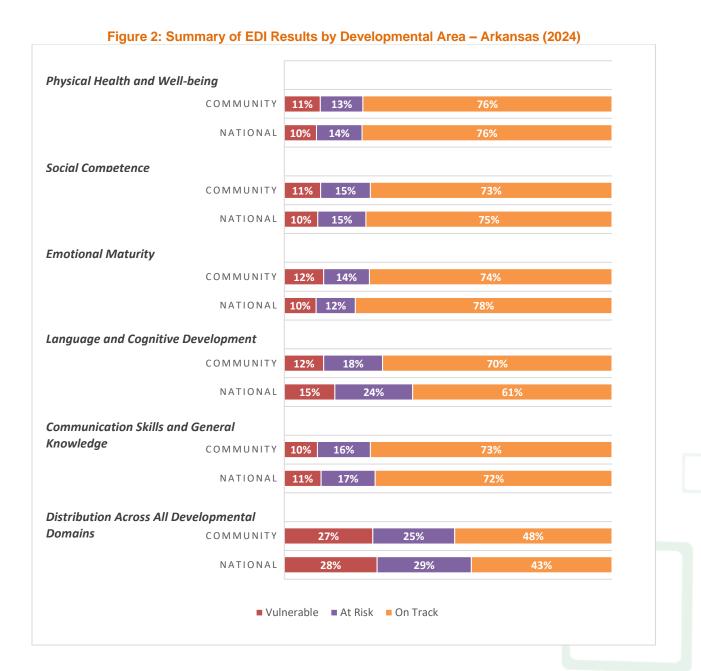

Figure 2 summarizes results from the EDI. The figure describes each of the five developmental areas assessed by the EDI and, for each, displays the percentage of children who are developmentally vulnerable (red portion of the bar), at risk (purple) or on track (orange) against the results from our national convenience sample from 2023.

The bottom two bars represent a composite measure across all domains that divide the population of children into one of the following three, mutually exclusive, categories:

- Red: The percentage of children vulnerable on one or more developmental domains;
- Purple: The percentage of children at-risk on one or more domains;
- Orange: The percentage of children on track on all five domains.

Small percentages are better in the red category and large percentages are better in the orange category.

Figure 3. Columns 1-7 show, by neighborhood, the number of surveys and percentage of children by EDI domain that are considered developmentally vulnerable. Columns 8-10 provide the composite measure across all domains, as described on the previous page.